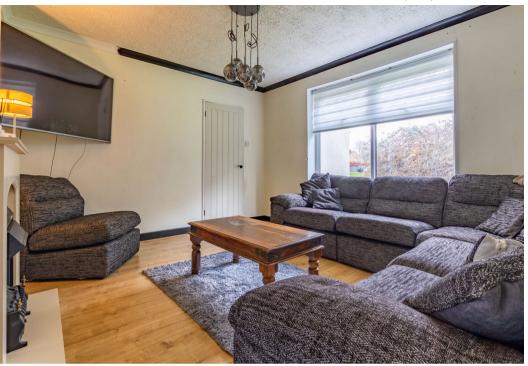

## Wantage

Extended five bedroom semi detached family home with impressive accommodation to include a large open plan kitchen-dining room with a utility/shower room adjoining. In addition, there are three reception rooms to the ground floor, whilst upstairs are five bedrooms served by a modern family bathroom. The original building is BISF steel frame construction with a two story extension being of traditional cavity wall construction. The rear garden is generous in size with a large patio adjacent to the house. Most of the garden is laid to lawn and at the far end is a pergola providing a covered outdoor dining area. A garden shed is also located at the far end of the garden. Raised flower borders flank one side of the lawn and patio. Exceptional family space for a very competitive price.