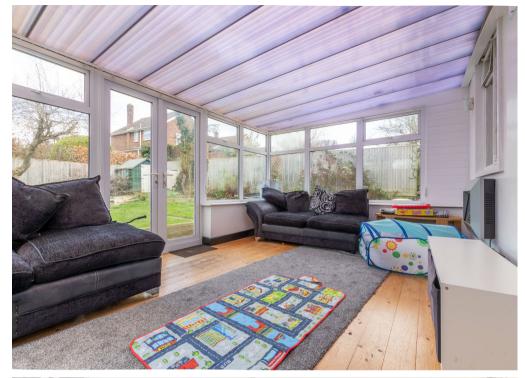

## Wantage

Extended five bedroom semi detached family home with impressive accommodation to include a large open plan kitchen-dining room with a utility/shower room adjoining. In addition, there are three reception rooms to the ground floor, whilst upstairs are five bedrooms served by a modern family bathroom. The original building is BISF steel frame construction with a two story extension being of traditional cavity wall construction. The rear garden is generous in size with a large patio adjacent to the house. Most of the garden is laid to lawn and at the far end is a pergola providing a covered outdoor dining area. A garden shed is also located at the far end of the garden. Raised flower borders flank one side of the lawn and patio. Exceptional family space for a very competitive price.