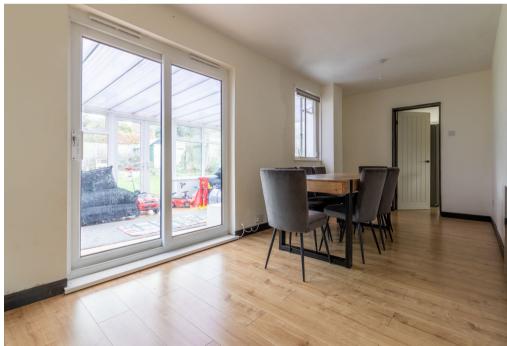

## Wantage

Extended five bedroom semi detached family home with impressive accommodation to include a large open plan kitchen-dining room with a utility/shower room adjoining. In addition, there are three reception rooms to the ground floor, whilst upstairs are five bedrooms served by a modern family bathroom. The original building is BISF steel frame construction with a two story extension being of traditional cavity wall construction. The rear garden is generous in size with a large patio adjacent to the house. Most of the garden is laid to lawn and at the far end is a pergola providing a covered outdoor dining area. A garden shed is also located at the far end of the garden. Raised flower borders flank one side of the lawn and patio. Exceptional family space for a very competitive price.