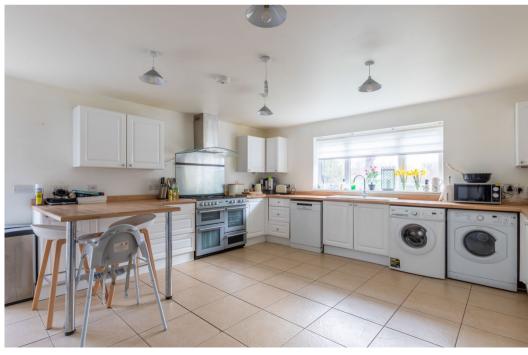

## Wantage

Extended five bedroom semi detached family home with impressive accommodation to include a large open plan kitchen-dining room with a utility/shower room adjoining. In addition, there are three reception rooms to the ground floor, whilst upstairs are five bedrooms served by a modern family bathroom. The original building is BISF steel frame construction with a two story extension being of traditional cavity wall construction. The rear garden is generous in size with a large patio adjacent to the house. Most of the garden is laid to lawn and at the far end is a pergola providing a covered outdoor dining area. A garden shed is also located at the far end of the garden. Raised flower borders flank one side of the lawn and patio. Exceptional family space for a very competitive price.