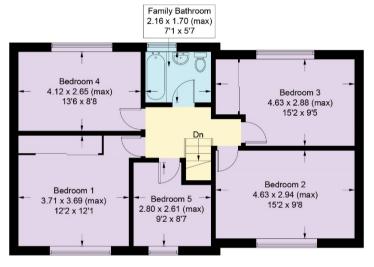

## Wantage

Extended five bedroom semi detached family home with impressive accommodation to include a large open plan kitchen-dining room with a utility/shower room adjoining. In addition, there are three reception rooms to the ground floor, whilst upstairs are five bedrooms served by a modern family bathroom. The original building is BISF steel frame construction with a two story extension being of traditional cavity wall construction. The rear garden is generous in size with a large patio adjacent to the house. Most of the garden is laid to lawn and at the far end is a pergola providing a covered outdoor dining area. A garden shed is also located at the far end of the garden. Raised flower borders flank one side of the lawn and patio. Exceptional family space for a very competitive price.

First Floor

Illustration for identification purposes only, measurements are approximate, not to scale. (ID722309)

Paul Pieri Estate Agents Limited. Registered in England and Wales. Registered Number 10485522. Registered address Maple Suite, 10-12 High Street, Hungerford, Berkshire, United Kingdom, RG17 0DN. Directors: Paul Pieri & Lorna Pieri

Whilst every attempt has been made to ensure the accuracy of the floor plans contained here, measurements of doors, windows and rooms are approximate and no responsibility is taken for any error, omission or mis-statement. These plans are for representation purposes only as defined by RICS Code of Measuring Practice and should be used as such by any prospective purchaser. The services, systems and appliances listed in this specification have not been tested by Paul Pieri Estate Agents Limited and no guarantee as to their operating ability or their efficiency can be given.