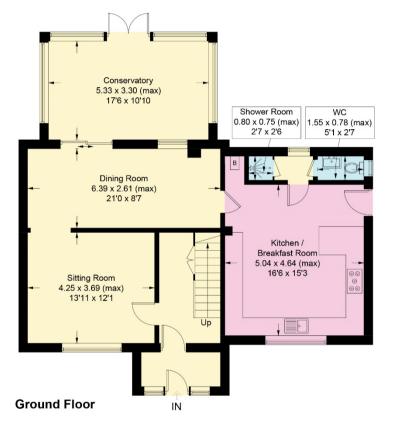

## Wantage

Extended five bedroom semi detached family home with impressive accommodation to include a large open plan kitchen-dining room with a utility/shower room adjoining. In addition, there are three reception rooms to the ground floor, whilst upstairs are five bedrooms served by a modern family bathroom. The original building is BISF steel frame construction with a two story extension being of traditional cavity wall construction. The rear garden is generous in size with a large patio adjacent to the house. Most of the garden is laid to lawn and at the far end is a pergola providing a covered outdoor dining area. A garden shed is also located at the far end of the garden. Raised flower borders flank one side of the lawn and patio. Exceptional family space for a very competitive price.

First Floor

Illustration for identification purposes only, measurements are approximate, not to scale. (ID722309)

Paul Pieri Estate Agents Limited. Registered in England and Wales. Registered Number 10485522. Registered address Maple Suite, 10-12 High Street, Hungerford, Berkshire, United Kingdom, RG17 0DN. Directors: Paul Pieri & Lorna Pieri

Whilst every attempt has been made to ensure the accuracy of the floor plans contained here, measurements of doors, windows and rooms are approximate and no responsibility is taken for any error, omission or mis-statement. These plans are for representation purposes only as defined by RICS Code of Measuring Practice and should be used as such by any prospective purchaser. The services, systems and appliances listed in this specification have not been tested by Paul Pieri Estate Agents Limited and no guarantee as to their operating ability or their efficiency can be given.