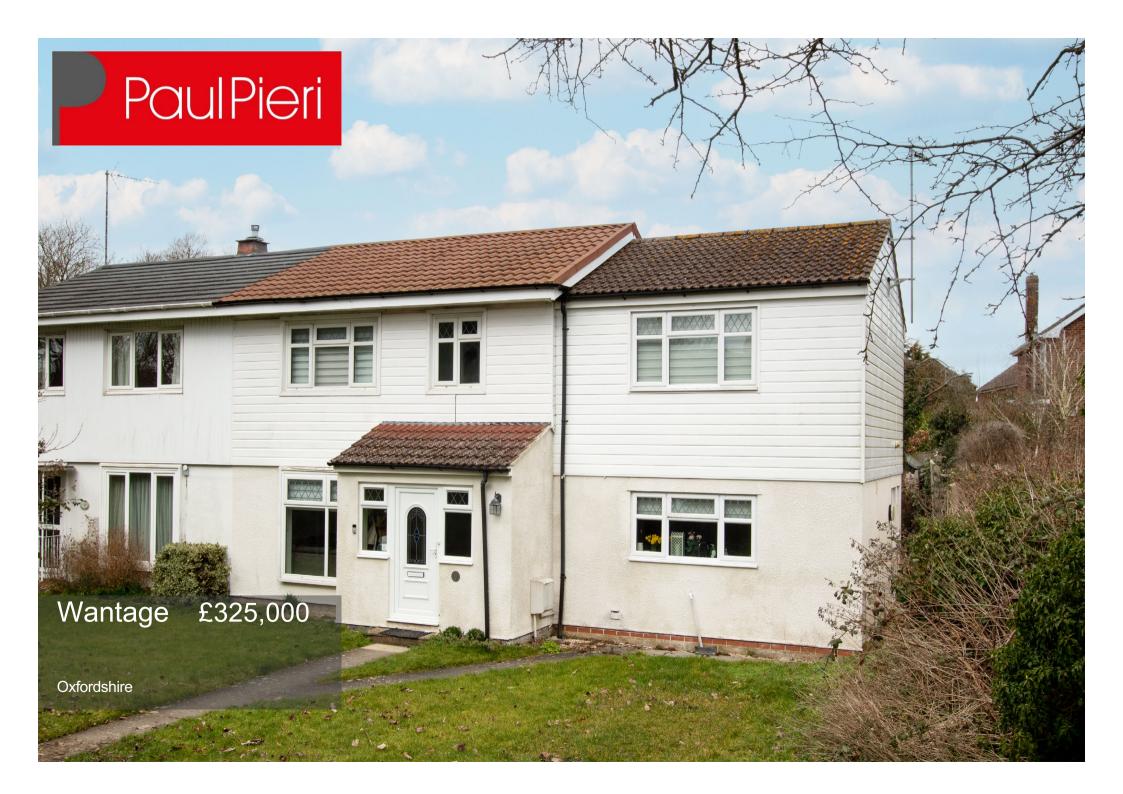

www.paulpieri.co.uk

- Five bedroom extended semidetached house
- Large kitchen dining room and three reception rooms
- Double glazing and gas central heating
- Generous sized rear garden
- Ground floor shower room and WC

## Wantage

Extended five bedroom semi detached family home with impressive accommodation to include a large open plan kitchen-dining room with a utility/shower room adjoining. In addition, there are three reception rooms to the ground floor, whilst upstairs are five bedrooms served by a modern family bathroom. The original building is BISF steel frame construction with a two story extension being of traditional cavity wall construction. The rear garden is generous in size with a large patio adjacent to the house. Most of the garden is laid to lawn and at the far end is a pergola providing a covered outdoor dining area. A garden shed is also located at the far end of the garden. Raised flower borders flank one side of the lawn and patio. Exceptional family space for a very competitive price.