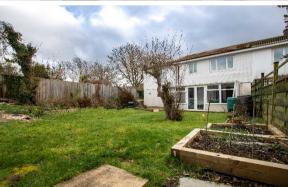

## Wantage

Extended five bedroom semi detached family home with impressive accommodation to include a large open plan kitchen-dining room with a utility/shower room adjoining. In addition, there are three reception rooms to the ground floor, whilst upstairs are five bedrooms served by a modern family bathroom. The original building is BISF steel frame construction with a two story extension being of traditional cavity wall construction. The rear garden is generous in size with a large patio adjacent to the house. Most of the garden is laid to lawn and at the far end is a pergola providing a covered outdoor dining area. A garden shed is also located at the far end of the garden. Raised flower borders flank one side of the lawn and patio. Exceptional family space for a very competitive price.