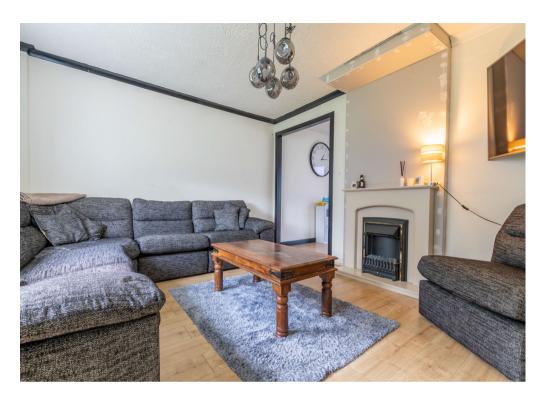

## Wantage

Extended five bedroom semi detached family home with impressive accommodation to include a large open plan kitchen-dining room with a utility/shower room adjoining. In addition, there are three reception rooms to the ground floor, whilst upstairs are five bedrooms served by a modern family bathroom. The original building is BISF steel frame construction with a two story extension being of traditional cavity wall construction. The rear garden is generous in size with a large patio adjacent to the house. Most of the garden is laid to lawn and at the far end is a pergola providing a covered outdoor dining area. A garden shed is also located at the far end of the garden. Raised flower borders flank one side of the lawn and patio. Exceptional family space for a very competitive price.